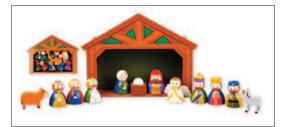

#### **Wooden Nativity Set**

Includes 12 wooden figures. 2" figures | shed L: 8 ½" x H: 6 ¼" x D: 1 ¾" £29 + VAT / Order ref: CBC89292

**Resin Nativity Set** - singly boxed

Stable: 10" x 6" x 3" 11 resin figures