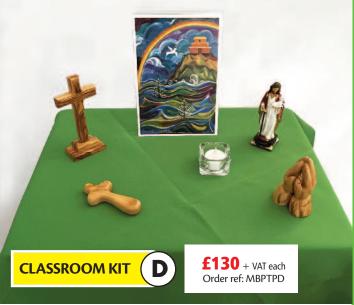

wish to prepare a focal point for prayer in a classroom or hall, or families who wish to have a prayer space in their home, this pack provides a framework with sacred images, symbols and liturgically coloured table cloths, to allow you to keep the Church's year in a visible and prayerful way.





#### **Product Code** Description DLPCSET Set of 5 Cloths: Blue, Green, Purple, Red & White CBC11572 Standing Crucifix 6 3/4" Metal Corpus CBC3159 Holy Water Bottle (Glass) 2/3/4" CBC56922 St Joseph 5" Statue CBC56912 St Mary 5" Statue CBC6021 Multi-coloured Rosary PKPA5 Poster set A5 Posters x 30 plus 1 clear A5 frame ML2292 Olive Wood Holding Cross 10 x 5cm ZE1E5 LED Tea Light 1.4"x1.3" in glass holder

Prices and specifications may change without prior notice due to availability of products.



| Includes all of the following items                                                        |                                                                                                                                                                                                                                                                               |  |
|--------------------------------------------------------------------------------------------|-------------------------------------------------------------------------------------------------------------------------------------------------------------------------------------------------------------------------------------------------------------------------------|--|
| Product Code