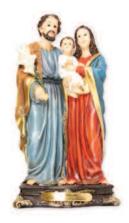

#### **Holy Family Statue**

Resin statue. Singly boxed

5" - Order ref: CBC52934 / £13.20 + VAT

8" - Order ref: CBC52964 / £24.00 + VAT

Resin Nativity Set - singly boxed Figures are hand painted with gold highlights Stable: 10" / 8 figures: 7 1/2" Order ref: CBC89422 / £99 + VAT