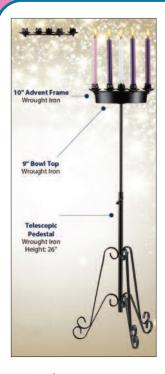

#### Wrought Iron **Advent Candle Holder**

3 piece set with candles. Candles: 10" x %" (3 x purple, 1 x pink, 1 x white)

CBCSET10B / £120.00 + VAT

**Additional Candles** CBC88254 / £25.00 + VAT