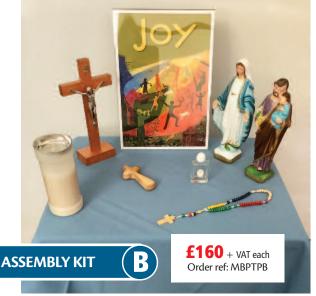

|  |
| DLPCSET2<br>ML50292<br>CBC52935<br>ML30292<br>PKPA5<br>ML2292<br>ZE1E5                     | Set of 5 Cloths: Gold, Green, Purple, Red & White Standing Cross - Holyland Olive Wood 15cm Good Shepherd 5" Statue Praying Hands Olive Wood 8cm Poster set A5 Posters x 30 plus 1 clear A5 frame Olive Wood Holding Cross 10 x 5cm LED Tea Light 1.4" x 1.3" in glass holder |  |
| Prices and specifications may change without prior notice due to availability of products. |                                                                                                                                                                                                                                                                               |  |



Includes all of the following items

| Product Code  | Description                                       |
|---------------|---------------------------------------------------|
| DLPCSET       | Set of 5 Cloths: Blue, Green, Purple, Red & White |
| CBC11576      | Pear Wood Standing Crucifix 8 ½" Metal Corpus     |
| CBC3159       | Holy Water Bottle (Glass) 2/3/4"                  |
| CBC5540       | St Mary 8 ½" Statue                               |
| CBC5551       | St Joseph 8 ½" Statue                             |
| CBC6021       | Multi-coloured Rosary                             |
| PKPA4         | Poster set A4 Posters x 30 plus 1 clear A4 frame  |
| ML2292        | Olive Wood Holding Cross 10 x 5cm                 |
| CBC8763/BLANK | Blank Pillar Candle (6")