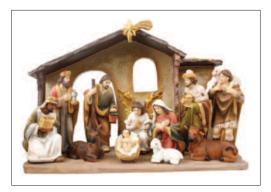

#### **Wooden Nativity Set**

Includes 12 wooden figures. 2" figures | shed L: 8 ½" x H: 6 ¼" x D: 1 ¾" £29 + VAT / Order ref: CBC89292

**Resin Nativity Set** - singly boxed

Stable: 10" x 6" x 3" 11 resin figures

Order ref: CBC89873 / £59 + VAT

See our website for additional nativity sets / statues

#### **Holy Family Statue**

Resin statue. Singly boxed

5" - Order ref: CBC52934 / £13.20 + VAT

8" - Order ref: CBC52964 / £24.00 + VAT

Resin Nativity Set - singly boxed Figures are hand painted with gold highlights Stable: 10" / 8 figures: 7 1/2" Order ref: CBC89422 / £99 + VAT