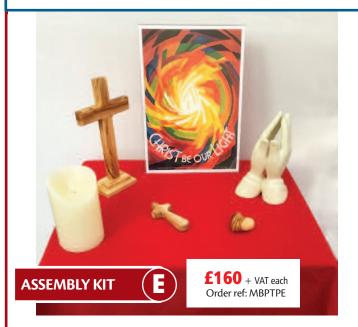

#### **Product Code** Description DLPCSET Set of 5 Cloths: Blue, Green, Purple, Red & White CBC11572 Standing Crucifix 6 3/4" Metal Corpus CBC3159 Holy Water Bottle (Glass) 2/3/4" CBC56922 St Joseph 5" Statue CBC56912 St Mary 5" Statue CBC6021 Multi-coloured Rosary PKPA5 Poster set A5 Posters x 30 plus 1 clear A5 frame ML2292 Olive Wood Holding Cross 10 x 5cm ZE1E5 LED Tea Light 1.4"x1.3" in glass holder

Prices and specifications may change without prior notice due to availability of products.

| Includes all of the following items                                                        |                                                                                                                                                                                                                                                                               |  |
|--------------------------------------------------------------------------------------------|-------------------------------------------------------------------------------------------------------------------------------------------------------------------------------------------------------------------------------------------------------------------------------|--|
| Product Code                                                                               | Description                                                                                                                                                                                                                                                                   |  |
| DLPCSET2<br>ML50292<br>CBC52935<br>ML30292<br>PKPA5<br>ML2292<br>ZE1E5                     | Set of 5 Cloths: Gold, Green, Purple, Red & White Standing Cross - Holyland Olive Wood 15cm Good Shepherd 5" Statue Praying Hands Olive Wood 8cm Poster set A5 Posters x 30 plus 1 clear A5 frame Olive Wood Holding Cross 10 x 5cm LED Tea Light 1.4" x 1.3" in glass holder |  |
| Prices and specifications may change without prior notice due to availability of products. |                                                                                                                                                                                                                                                                               |  |

Includes all of the following items

| Product Code  | Description                                       |
|---------------|---------------------------------------------------|
| DLPCSET       | Set of 5 Cloths: Blue, Green, Purple, Red & White |
| CBC11576      | Pear Wood Standing Crucifix 8 ½" Metal Corpus     |
| CBC3159       | Holy Water Bottle (Glass) 2/3/4"                  |
| CBC5540       | St Mary 8 ½" Statue                               |
| CBC5551       | St Joseph 8 ½" Statue                             |
| CBC6021       | Multi-coloured Rosary                             |
| PKPA4         | Poster set A4 Posters x 30 plus 1 clear A4 frame  |
| ML2292        | Olive Wood Holding Cross 10 x 5cm                 |
| CBC8763/BLANK | Blank Pillar Candle (6")                          |

Prices and specifications may change without prior notice due to availability of products.

Includes all of the following items

| Product Code                                                                               | Description                                       |
|--------------------------------------------------------------------------------------------|---------------------------------------------------|
| DLPCSET                                                                                    | Set of 5 Cloths: Gold, Green, Purple, Red & White |
| ML51292                                                                                    | Standing Cross - Holyland Olive Wood 23cm         |
| CBC3853                                                                                    | Porcelain Praying Hands 6 ½"                      |
| PKPA4                                                                                      | Poster set A4 Posters x 30 plus 1 clear A4 frame  |
| ML2292                                                                                     | Olive Wood Holding Cross 10 x 5cm                 |
| CBC86665                                                                                   | LED Scented Candle                                |
| ML74292                                                                                    | Olive Wood heart 5cm                              |
| Prices and specifications may change without prior notice due to availability of products. |                                                   |