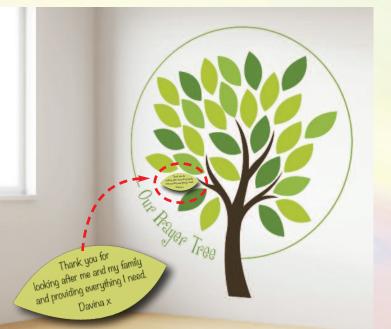

## Our Prayer Tree Display

- Supplied in sturdy rigid PVC (Foamex) / 5mm thickness
- Easy to fix to a smooth surface
   (supplied with fixing pads or can be easily drilled & screwed)
- Water proof Pack of 'Blu Tack' included

Regular / 120cm 100 x 120cm (w x h)

Large / 170cm 145 x 170cm (w x h)

£275 + VAT

£395 + VAT

DownLoad Download the free LEAF template to cut out, add your own prayers & stick to your tree.

SEARCH our website for PTDY