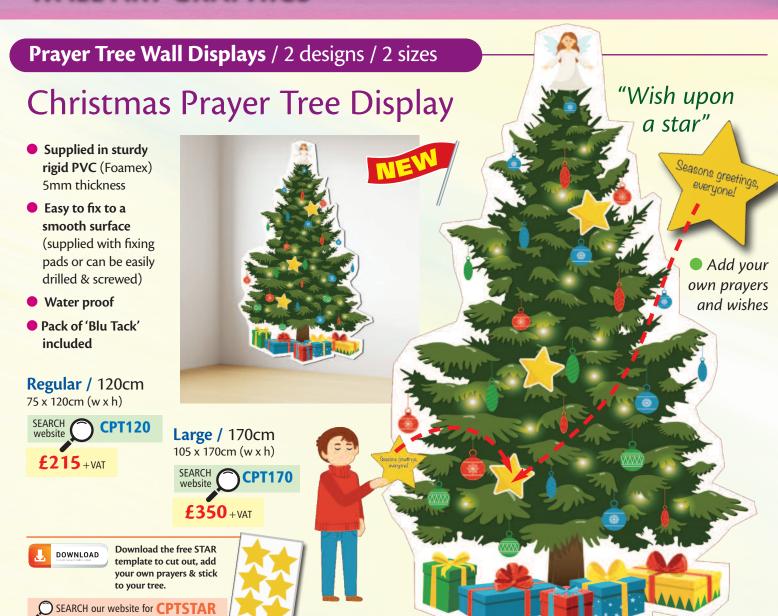

## Our Prayer Tree Display

- Supplied in sturdy rigid PVC (Foamex) / 5mm thickness
- Easy to fix to a smooth surface
   (supplied with fixing pads or can be easily drilled & screwed)
- Water proof Pack of 'Blu Tack' included

Regular / 120cm 100 x 120cm (w x h)

Large / 170cm 145 x 170cm (w x h)

£275 + VAT

£395 + VAT

DownLoad Download the free LEAF template to cut out, add your own prayers & stick to your tree.

SEARCH our website for PTDY