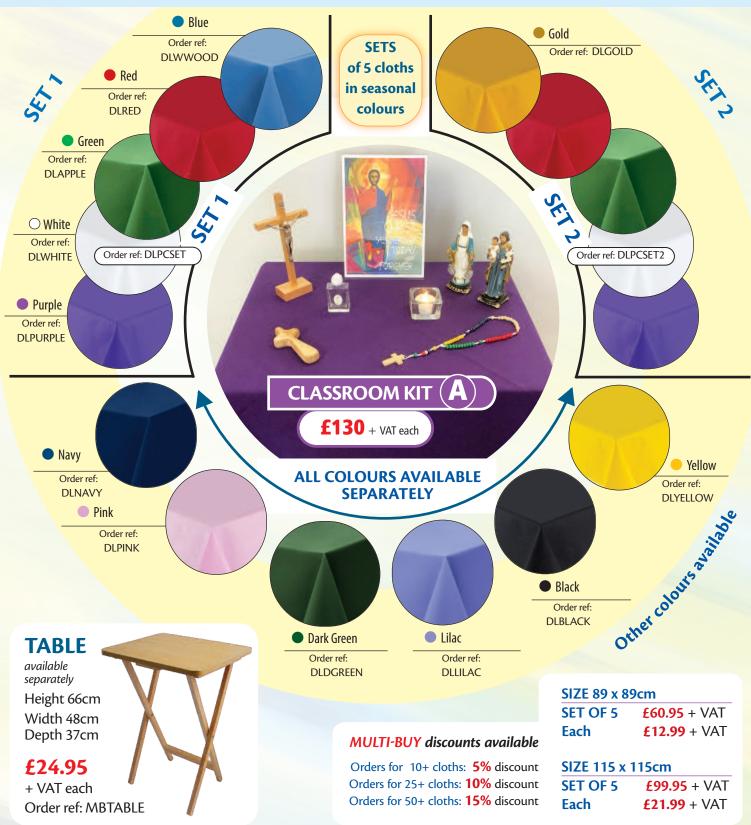

## PRAYER TABLE CLOTHS Ideal for the prayer corner in school and at church.

For teachers and catechists who wish to prepare a focal point for prayer in a classroom or hall, or families who wish to have a prayer space in their home, this pack provides a framework with sacred images, symbols and liturgically coloured table cloths, to allow you to keep the Church's year in a visible and prayerful way.

#### **Product Code** Description DLPCSET Set of 5 Cloths: Blue, Green, Purple, Red & White CBC11572 Standing Crucifix 6 3/4" Metal Corpus CBC3159 Holy Water Bottle (Glass) 2/3/4" CBC56922 St Joseph 5" Statue CBC56912 St Mary 5" Statue CBC6021 Multi-coloured Rosary PKPA5 Poster set A5 Posters x 30 plus 1 clear A5 frame ML2292 Olive Wood Holding Cross 10 x 5cm ZE1E5 LED Tea Light 1.4"x1.3" in glass holder

Prices and specifications may change without prior notice due to availability of products.

| Includes all of the following items                                                        |                                                                                                                                                                                                                                                                               |  |
|--------------------------------------------------------------------------------------------|-------------------------------------------------------------------------------------------------------------------------------------------------------------------------------------------------------------------------------------------------------------------------------|--|
| Product Code                                                                               | Description                                                                                                                                                                                                                                                                   |  |
| DLPCSET2<br>ML50292<br>CBC52935<br>ML30292<br>PKPA5<br>ML2292<br>ZE1E5                     | Set of 5 Cloths: Gold, Green, Purple, Red & White Standing Cross - Holyland Olive Wood 15cm Good Shepherd 5" Statue Praying Hands Olive Wood 8cm Poster set A5 Posters x 30 plus 1 clear A5 frame Olive Wood Holding Cross 10 x 5cm LED Tea Light 1.4" x 1.3" in glass holder |  |
| Prices and specifications may change without prior notice due to availability of products. |                                                                                                                                                                                                                                                                               |  |