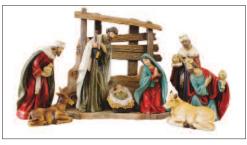

#### **Wooden Nativity Set**

Includes 12 wooden figures. 2" figures | shed L: 8 ½" x H: 6 ¼" x D: 1 ¾" £29 + VAT / Order ref: CBC89292

**Resin Nativity Set** - singly boxed

Stable: 10" x 6" x 3" 11 resin figures

Order ref: CBC89873 / £59 + VAT

See our website for additional nativity sets / statues