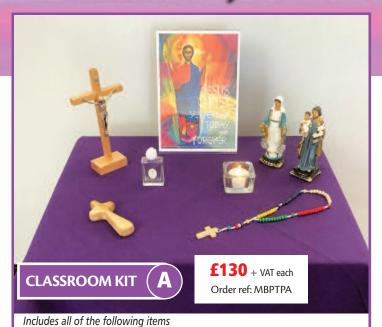

Includes all of the following items

| Product Code  | Description                                       |
|---------------|---------------------------------------------------|
| DLPCSET       | Set of 5 Cloths: Blue, Green, Purple, Red & White |
| CBC11576      | Pear Wood Standing Crucifix 8 ½" Metal Corpus     |
| CBC3159       | Holy Water Bottle (Glass) 2/3/4"                  |
| CBC5540       | St Mary 8 ½" Statue                               |
| CBC5551       | St Joseph 8 ½" Statue                             |
| CBC6021       | Multi-coloured Rosary                             |
| PKPA4         | Poster set A4 Posters x 30 plus 1 clear A4 frame  |
| ML2292        | Olive Wood Holding Cross 10 x 5cm                 |
| CBC8763/BLANK | Blank Pillar Candle (6")                          |